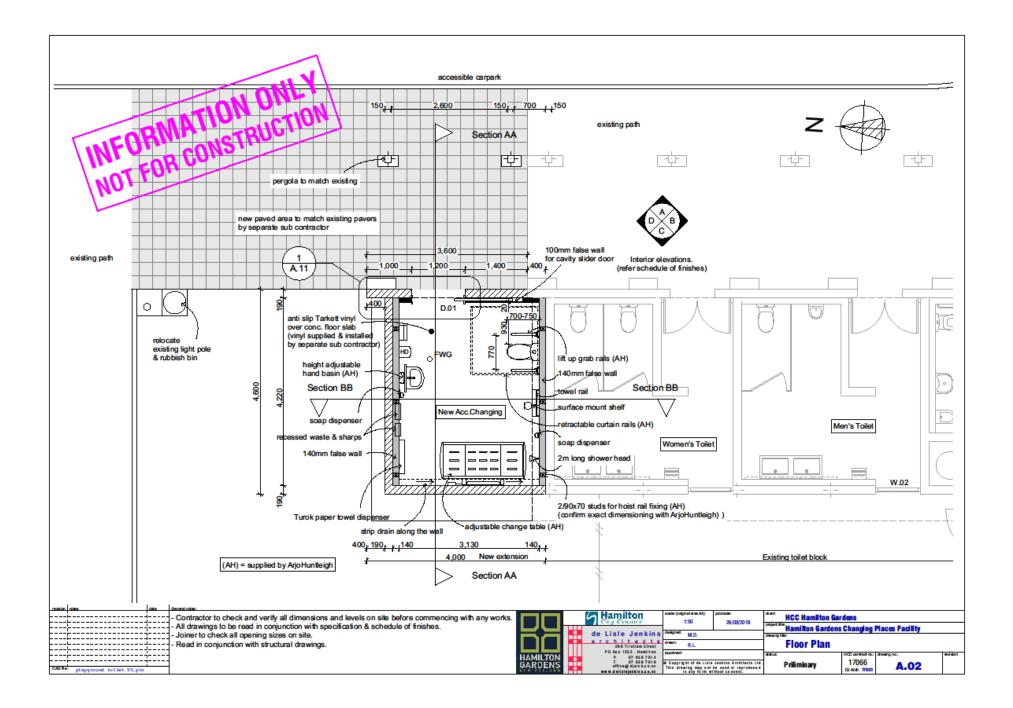

## **Equipment List**

| Quantity | Product Code | Description                                                                                                                 | Supplier |
|----------|--------------|-----------------------------------------------------------------------------------------------------------------------------|----------|
| 1        |              | KwikTrak Full Room Coverage X-Y Ceiling hoist system with<br>ECS Enhanced Charging System                                   | Arjo     |
| 1        | MS000-01-22  | MaxiSky 2 Ceiling Hoist for ECS track system                                                                                | Arjo     |
| 1        | 700-19415    | MaxiSky 2 Two-Point Hanger Bar