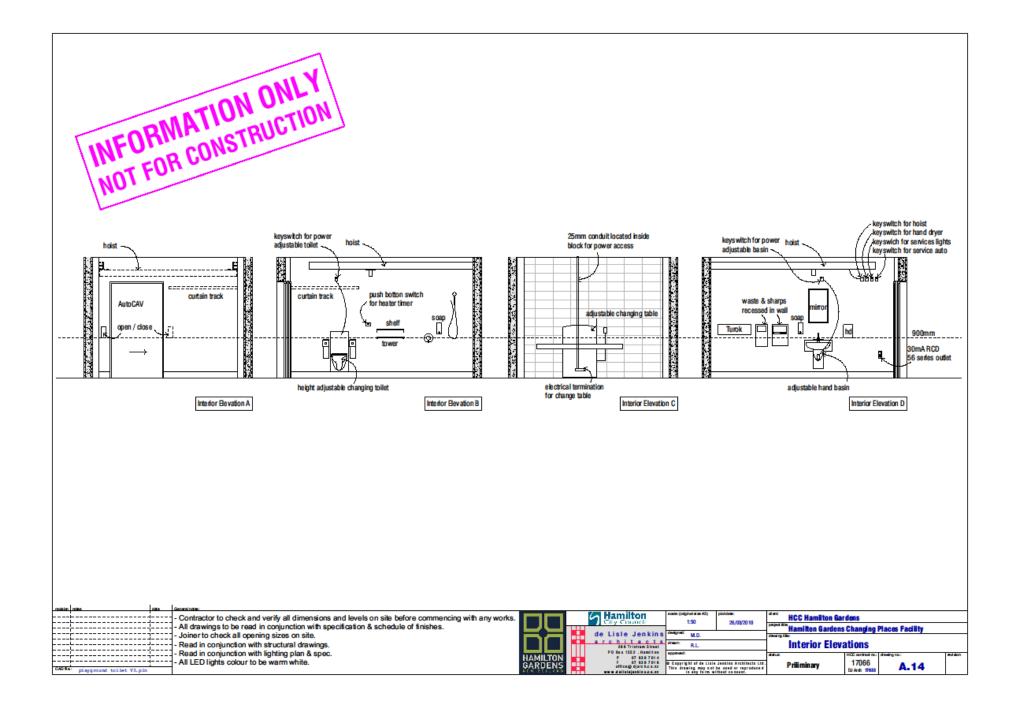

## **Equipment List**

| Quantity | Product Code | Description                                                                                                                 | Supplier |
|----------|--------------|-----------------------------------------------------------------------------------------------------------------------------|----------|
| 1        |              | KwikTrak Full Room Coverage X-Y Ceiling hoist system with<br>ECS Enhanced Charging System                                   | Arjo     |
| 1        | MS000-01-22  | MaxiSky 2 Ceiling Hoist for ECS track system                                                                                | Arjo     |
| 1        | 700-19415    | MaxiSky 2 Two-Point Hanger Bar